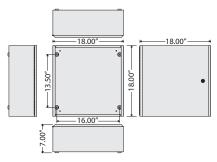

### **MH4400 Series**

Metal Housing, NEMA 1, 18.00" H x 18.00" W x 7.00" D

## **SPECIFICATIONS**

Construction: 16 Gauge Steel Cover Type: Full Hinge Key Latch Door Approvals: UL Listed, C-UL, CE Approved, RoHS

#### **MH4400 SERIES ASSEMBLIES** Model # Enclosure Sub-Panel Weight MH4400 MH4400 22.5 lbs. MH4403L MH4400 SP4403L<sup>1</sup> 24.7 lbs. MH4404L MH4400 SP4404L<sup>2</sup> 26.3 lbs. 1 = Polymetal 2 = Perforated Steel 16.875" H x 15.75" W 16.875" H x 15.75" W